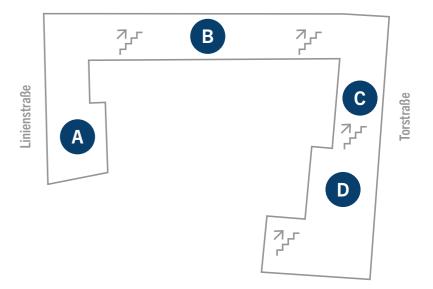

# **GROUND FLOOR**

# **FIRST FLOOR**

A Wing

Grade 2 - Habitats, Sculptures & Brochures

## **SECOND FLOOR**

# **THIRD FLOOR**

A Wing | B Wing Grade 6 – PYP Exhibition Displays Book Reviews & Read Alouds (Library) Grade 6 – Comic Strips Berlin Cityscape & Video Games (Maker Space)

**B** Wing | **C** Wing Grade 5 - Ancient Civilizations & Info. Pamphlets Grade 5 & 6 – DaF Displays (B302)

# **FOURTH FLOOR**

# **FIFTH FLOOR**